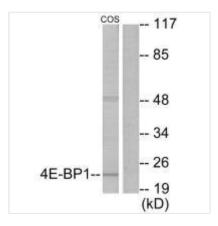

**Image** 

Western blot analysis of extracts from COS7 cells, treated with EGF (200ng/ml, 30mins), using 4E-BP1 (Ab-69) antibody.