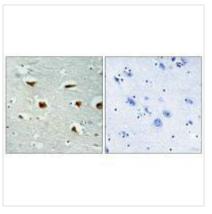

## **CUSABIO TECHNOLOGY LLC**

Immunohistochemical analysis of paraffinembedded human colon carcinoma tissue using 4E-BP1 (Ab-69) antibody.