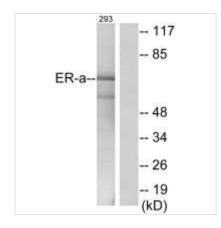

Western blot analysis of extracts from 293cells, using Estrogen Receptor- $\alpha$  (Ab-537) antibody.