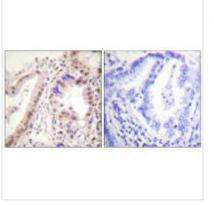

## **CUSABIO TECHNOLOGY LLC**

Immunohistochemistry analysis of paraffinembedded human lung carcinoma tissue using Estrogen Receptor-α (Ab-537) antibody.