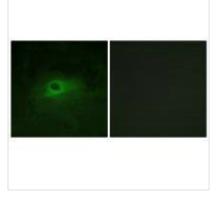

## **CUSABIO TECHNOLOGY LLC**

🕜 Tel: +1-301-363-4651 🛛 🖂 Email: cusabio@cusabio.com 🕒 Website: www.cusabio.com 🧉

Immunofluorescence analysis of HeLa cells, using CSFR (Ab-809) antibody.

Western blot analysis of extracts from HT-29 cells, using CSFR (Ab-809) antibody.