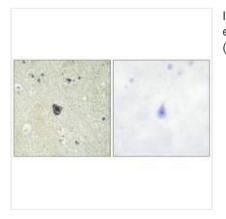

Image

Immunohistochemistry analysis of paraffinembedded human brain tissue using CSFR (Ab-809) antibody.

1