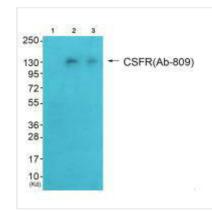

Western blot analysis of extracts from HeLa cells (Lane 2) and HepG2 cells (Lane 3), using CSFR (Ab-809) antiobdy. The lane on the left is treated with synthesized peptide.