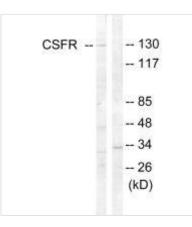

## **CUSABIO TECHNOLOGY LLC**

🕜 Tel: +1-301-363-4651 🛛 🖂 Email: cusabio@cusabio.com 🕒 Website: www.cusabio.com 🧉

Immunofluorescence analysis of HeLa cells, using CSFR (Ab-809) antibody.

Western blot analysis of extracts from HT-29 cells, using CSFR (Ab-809) antibody.