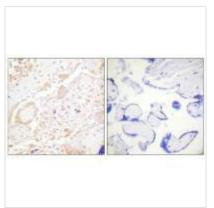

Immunohistochemistry analysis of paraffinembedded human placenta tissue using GATA3 antibody.