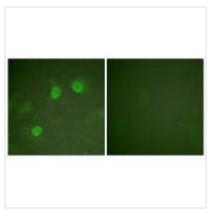

## **CUSABIO TECHNOLOGY LLC**

Immunofluorescence analysis of HeLa cells, using GATA3 antibody.