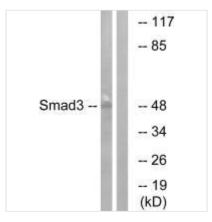

**Image** 

Western blot analysis of extracts from HUVEC cells, using Smad3 (Ab-204) antibody.