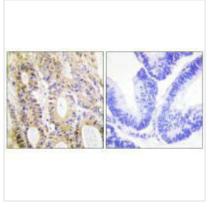

## **CUSABIO TECHNOLOGY LLC**

Immunohistochemistry analysis of paraffinembedded human colon colon tissue using Smad3 (Ab-204) antibody.