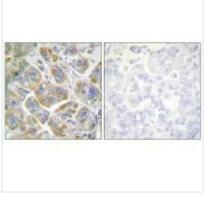

## **CUSABIO TECHNOLOGY LLC**

Immunohistochemistry analysis of paraffinembedded human breast carcinoma tissue using ITGB4 (Ab-1510) antibody.