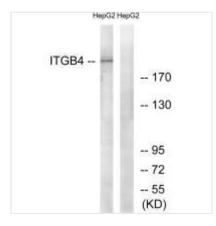

**Image** 

Western blot analysis of extracts from HepG2 cells, treated with PMA (125ng/ml, 30mins), using ITGB4 (Ab-1510) antibody.