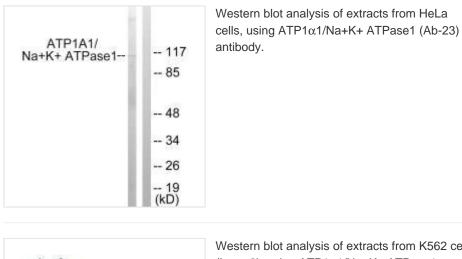

## Atp1a1 (Ab-23) Antibody

| Product Code        | CSB-PA779386                                                                                                                                 |
|---------------------|----------------------------------------------------------------------------------------------------------------------------------------------|
| Storage             | Upon receipt, store at -20°C or -80°C. Avoid repeated freeze.                                                                                |
| Uniprot No.         | P06685                                                                                                                                       |
| Immunogen           | Synthesized non-phosphopeptide derived from Human ATP1 $\alpha$ 1/Na+K+ ATPase1 around the phosphorylation site of serine 23 (K-K-S(p)-K-K). |
| Raised In           | Rabbit                                                                                                                                       |
| Species Reactivity  | Human,Rat                                                                                                                                    |
| Specificity         | The antibody detects endogenous levels of total ATP1 $\alpha$ 1/Na+K+ ATPase1 protein.                                                       |
| Tested Applications | ELISA,WB,IF;WB:1:500-1:3000,IF:1:100-1:500                                                                                                   |
| Form                | Rabbit IgG in phosphate buffered saline (without Mg2+ and Ca2+), pH 7.4, 150mM NaCl, 0.02% sodium azide and 50% glycerol.                    |
| Purification Method | The antibody was affinity-purified from rabbit antiserum by affinity-<br>chromatography using epitope-specific immunogen.                    |
| Clonality           | Polyclonal                                                                                                                                   |
| Alias               | A1A1; AT1A1; ATPase; Na+/K+ transporting; alpha 1 polypeptide                                                                                |
| Product Type        | Polyclonal Antibody                                                                                                                          |
| Immunogen Species   | Rattus norvegicus (Rat)                                                                                                                      |
| Target Names        | Atp1a1                                                                                                                                       |
| Image               | Immunofluorescence analysis of HeLa cells,<br>using ATP1α1/Na+K+ ATPase1 (Ab-23)<br>antibody.                                                |