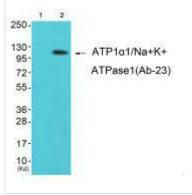

## **CUSABIO TECHNOLOGY LLC**

🕜 Tel: +1-301-363-4651 🛛 🖂 Email: cusabio@cusabio.com 🕒 Website: www.cusabio.com 🧉

Western blot analysis of extracts from K562 cells (Lane 2), using ATP1 $\alpha$ 1/Na+K+ ATPase1 (Ab-23) antiobdy. The lane on the left is treated with synthesized peptide.