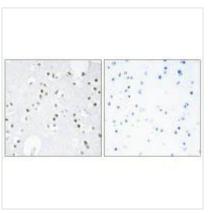

## **CUSABIO TECHNOLOGY LLC**

Immunohistochemistry analysis of paraffinembedded human brain tissue, using c-Jun (Ab-243) antibody.