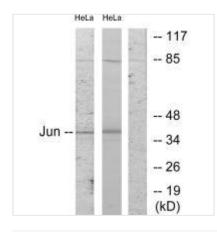

**Image** 

Western blot analysis of extracts from HeLa cells, using c-Jun (Ab-243) antibody.