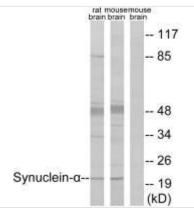

## SNCA (Ab-125) Antibody

| Product Code        | CSB-PA578342                                                                                                                          |
|---------------------|---------------------------------------------------------------------------------------------------------------------------------------|
| Storage             | Upon receipt, store at -20°C or -80°C. Avoid repeated freeze.                                                                         |
| Uniprot No.         | P37840                                                                                                                                |
| Immunogen           | Synthesized non-phosphopeptide derived from Human Synuclein- $\alpha$ around the phosphorylation site of tyrosine 125 (E-A-Y(p)-E-M). |
| Raised In           | Rabbit                                                                                                                                |
| Species Reactivity  | Human,Mouse,Rat                                                                                                                       |
| Specificity         | The antibody detects endogenous levels of total Synuclein- $\alpha$ protein.                                                          |
| Tested Applications | ELISA,WB;WB:1:500-1:3000                                                                                                              |
| Form                | Rabbit IgG in phosphate buffered saline (without Mg2+ and Ca2+), pH 7.4, 150mM NaCl, 0.02% sodium azide and 50% glycerol.             |
| Purification Method | The antibody was affinity-purified from rabbit antiserum by affinity-<br>chromatography using epitope-specific immunogen.             |
| Clonality           | Polyclonal                                                                                                                            |
| Alias               | alpha-synuclein; NACP; Non-A beta component of AD amyloid; Non-A4 component of amyloid precursor; SYN                                 |
| Product Type        | Polyclonal Antibody                                                                                                                   |
| Immunogen Species   | Homo sapiens (Human)                                                                                                                  |
| Target Names        | SNCA                                                                                                                                  |
| Image               | that mousemouse Western blot analysis of extracts from rat brain                                                                      |

Western blot analysis of extracts from rat brain and mouse brain, using Synuclein- $\alpha$  (Ab-125) antibody.

1