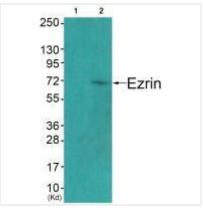

## **CUSABIO TECHNOLOGY LLC**

Western blot analysis of extracts from COS7 cells (Lane 2), using Ezrin (Ab-478) antiobdy. The lane on the left is treated with synthesized peptide.