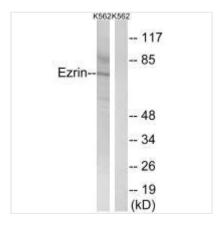

**Image** 

Western blot analysis of extracts from K562 cells, using Ezrin (Ab-478) antibody.