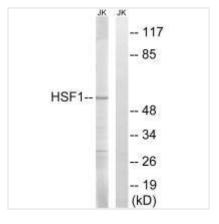

Western blot analysis of extracts from Jurkat cells, using HSF1 (Ab-121) antibody.