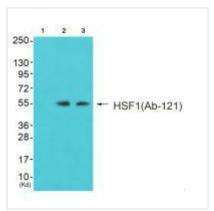

## **CUSABIO TECHNOLOGY LLC**

Western blot analysis of extracts from K562 cells (Lane 2) and 3T3 cells (Lane 3), using HSF1 (Ab-121) antiobdy. The lane on the left is treated with synthesized peptide.