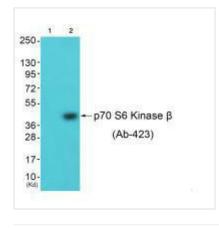

## RPS6KB2 (Ab-423) Antibody

| Product Code        | CSB-PA830536                                                                                                                          |
|---------------------|---------------------------------------------------------------------------------------------------------------------------------------|
| Storage             | Upon receipt, store at -20°C or -80°C. Avoid repeated freeze.                                                                         |
| Uniprot No.         | Q9UBS0                                                                                                                                |
| Immunogen           | Synthesized non-phosphopeptide derived from Human p70 S6 Kinase $\beta$ around the phosphorylation site of serine 423 (P-V-S(p)-P-L). |
| Raised In           | Rabbit                                                                                                                                |
| Species Reactivity  | Human,Mouse                                                                                                                           |
| Specificity         | The antibody detects endogenous levels of total p70 S6 Kinase $\beta$ protein.                                                        |
| Tested Applications | ELISA,WB;WB:1:500-1:3000                                                                                                              |
| Form                | Rabbit IgG in phosphate buffered saline (without Mg2+ and Ca2+), pH 7.4, 150mM NaCl, 0.02% sodium azide and 50% glycerol.             |
| Purification Method | The antibody was affinity-purified from rabbit antiserum by affinity-<br>chromatography using epitope-specific immunogen.             |
| Clonality           | Polyclonal                                                                                                                            |
| Alias               | 14 beta; 70 kDa ribosomal protein S6 kinase 2; EC 2.7.11.1; kinase p70S6K-<br>beta; KS6B2                                             |
| Product Type        | Polyclonal Antibody                                                                                                                   |
| Immunogen Species   | Homo sapiens (Human)                                                                                                                  |
| Target Names        | RPS6KB2                                                                                                                               |
| Image               | <ul> <li>293 293 Western blot analysis of extracts from 293 cells, using p70 S6 Kinase β (Ab-423) antibody.</li> <li>- 85</li> </ul>  |

## **CUSABIO TECHNOLOGY LLC**

🕜 Tel: +1-301-363-4651 🛛 🖂 Email: cusabio@cusabio.com 🥥 Website: www.cusabio.com 🍙

Western blot analysis of extracts from 3T3 cells (Lane 2), using p70 S6 Kinase  $\beta$  (Ab-423) antiobdy. The lane on the left is treated with synthesized peptide.