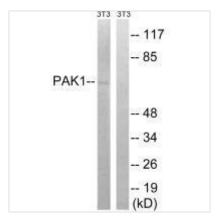

## **CUSABIO TECHNOLOGY LLC**

Western blot analysis of extracts from 3T3 cells, treated with UV (15mins), using PAK1 (Ab-204) antibody.

Western blot analysis of extracts from cos-7 cells (Lane 2), using PAK1 (Ab-204) antiobdy. The lane on the left is treated with synthesized peptide.