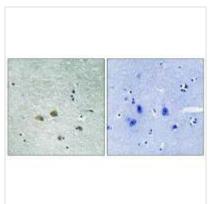

Immunohistochemistry analysis of paraffinembedded human brain tissue using PAK1 (Ab-204) antibody.