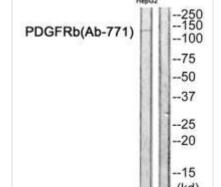

Western blot analysis of extracts from HepG2 cells, using PDGFRb (Ab-771) antibody.