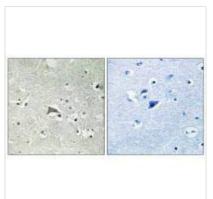

## FLT1 Antibody

| <b>Product Code</b>        | CSB-PA714296                                                                                                              |
|----------------------------|---------------------------------------------------------------------------------------------------------------------------|
| Storage                    | Upon receipt, store at -20°C or -80°C. Avoid repeated freeze.                                                             |
| Uniprot No.                | P17948                                                                                                                    |
| Immunogen                  | Synthesized peptide derived from Internal of Human VEGFR1.                                                                |
| Raised In                  | Rabbit                                                                                                                    |
| Species Reactivity         | Human, Mouse                                                                                                              |
| Specificity                | The antibody detects endogenous levels of total VEGFR1 protein.                                                           |
| <b>Tested Applications</b> | ELISA,IHC;IHC:1:50-1:100                                                                                                  |
| Form                       | Rabbit IgG in phosphate buffered saline (without Mg2+ and Ca2+), pH 7.4, 150mM NaCl, 0.02% sodium azide and 50% glycerol. |
| Purification Method        | The antibody was affinity-purified from rabbit antiserum by affinity-chromatography using epitope-specific immunogen.     |
| Clonality                  | Polyclonal                                                                                                                |
| Alias                      | EC 2.7.1.112; EC 2.7.10.1; FLT; Flt-1; FLT1                                                                               |
| Product Type               | Polyclonal Antibody                                                                                                       |
| Immunogen Species          | Homo sapiens (Human)                                                                                                      |
| Target Names               | FLT1                                                                                                                      |
| Image                      | Immunohistochemistry analysis of paraffin-                                                                                |

Immunohistochemistry analysis of paraffinembedded human brain tissue using VEGFR1 antibody.