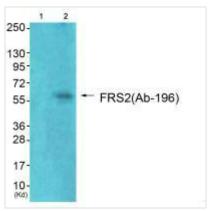

Western blot analysis of extracts from HepG2 cells, using FRS2 (Ab-196) antibody.