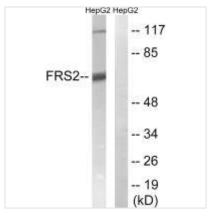

## **CUSABIO TECHNOLOGY LLC**

Western blot analysis of extracts from 293 cells (Lane 2), using FRS2 (Ab-196) antiobdy. The lane on the left is treated with synthesized peptide.