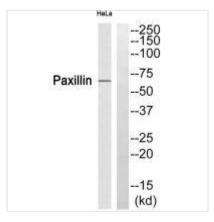

**Image** 

Western blot analysis of extracts from HeLa cells, using Paxillin (Ab-272) antibody.