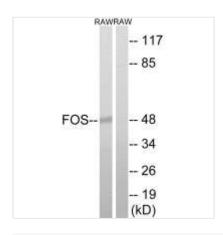

**Image** 

Western blot analysis of extracts from RAW264.7 cells, using FOS (Ab-232) antibody.