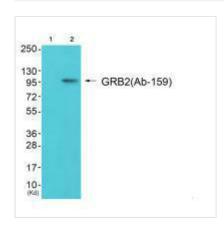

## **CUSABIO TECHNOLOGY LLC**

Western blot analysis of extracts from COS cells, using GRB2 (Ab-159) antibody.

Western blot analysis of extracts from 293 cells (Lane 2), using Gab2 (Ab-159) antiobdy. The lane on the left is treated with synthesized peptide.