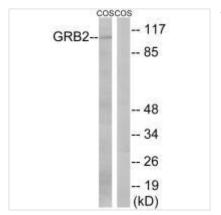

## **CUSABIO TECHNOLOGY LLC**

Western blot analysis of extracts from COS cells, using GRB2 (Ab-159) antibody.

Western blot analysis of extracts from 293 cells (Lane 2), using Gab2 (Ab-159) antiobdy. The lane on the left is treated with synthesized peptide.