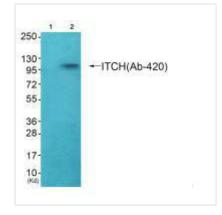

## ITCH (Ab-420) Antibody

| Product Code        | CSB-PA168801                                                                                                              |
|---------------------|---------------------------------------------------------------------------------------------------------------------------|
| Storage             | Upon receipt, store at -20°C or -80°C. Avoid repeated freeze.                                                             |
| Uniprot No.         | Q96J02                                                                                                                    |
| Immunogen           | Synthesized non-phosphopeptide derived from Human ITCH around the phosphorylation site of tyrosine 420 (F-I-Y(p)-G-N).    |
| Raised In           | Rabbit                                                                                                                    |
| Species Reactivity  | Human,Mouse                                                                                                               |
| Specificity         | The antibody detects endogenous levels of total ITCH protein.                                                             |
| Tested Applications | ELISA,WB;WB:1:500-1:3000                                                                                                  |
| Form                | Rabbit IgG in phosphate buffered saline (without Mg2+ and Ca2+), pH 7.4, 150mM NaCl, 0.02% sodium azide and 50% glycerol. |
| Purification Method | The antibody was affinity-purified from rabbit antiserum by affinity-<br>chromatography using epitope-specific immunogen. |
| Clonality           | Polyclonal                                                                                                                |
| Alias               | AIF4; AIP4; atrophin-1-interacting protein 4; EC 6.3.2; Itchy homolog E3 ubiquitin protein ligase                         |
| Product Type        | Polyclonal Antibody                                                                                                       |
| Immunogen Species   | Homo sapiens (Human)                                                                                                      |
| Target Names        | ITCH                                                                                                                      |
| Image               | ITCH 117   85 48                                                                                                          |

-- 34 - 26 -- 19 (kD)

1

## **CUSABIO TECHNOLOGY LLC**

🕜 Tel: +1-301-363-4651 🛛 🖂 Email: cusabio@cusabio.com 📀 Website: www.cusabio.com 🧉

Western blot analysis of extracts from HepG2 cells (Lane 2), using ITCH (Ab-420) antiobdy. The lane on the left is treated with systhesized peptide.