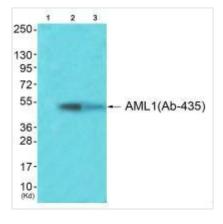

- 26 -- 19 (kD)

1

## **CUSABIO TECHNOLOGY LLC**

🕜 Tel: +1-301-363-4651 🛛 🖂 Email: cusabio@cusabio.com 📀 Website: www.cusabio.com 🍵

Western blot analysis of extracts from 293 cells (Lane 2) and Hela cells (Lane 3), using AML1 (Ab-435) antiobdy. The lane on the left is treated with synthesized peptide.