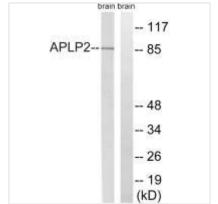

## APLP2 (Ab-755) Antibody

| <b>Product Code</b> | CSB-PA546934                                                                                                              |
|---------------------|---------------------------------------------------------------------------------------------------------------------------|
| Storage             | Upon receipt, store at -20°C or -80°C. Avoid repeated freeze.                                                             |
| Uniprot No.         | Q06481                                                                                                                    |
| Immunogen           | Synthesized non-phosphopeptide derived from Human APLP2 around the phosphorylation site of tyrosine 755 (P-T-Y(p)-K-Y).   |
| Raised In           | Rabbit                                                                                                                    |
| Species Reactivity  | Human, Mouse                                                                                                              |
| Specificity         | The antibody detects endogenous levels of total APLP2 protein.                                                            |
| Tested Applications | ELISA,WB;WB:1:500-1:3000                                                                                                  |
| Form                | Rabbit IgG in phosphate buffered saline (without Mg2+ and Ca2+), pH 7.4, 150mM NaCl, 0.02% sodium azide and 50% glycerol. |
| Purification Method | The antibody was affinity-purified from rabbit antiserum by affinity-chromatography using epitope-specific immunogen.     |
| Clonality           | Polyclonal                                                                                                                |
| Alias               | Amyloid protein homolog; Amyloid-like protein 2 precursor; APLP2; APP2; APPH                                              |
| Product Type        | Polyclonal Antibody                                                                                                       |
| Immunogen Species   | Homo sapiens (Human)                                                                                                      |
| Target Names        | APLP2                                                                                                                     |
| Image               | brain brain Western blot analysis of extracts from rat brain                                                              |

Western blot analysis of extracts from rat brain cells, using APLP2 (Ab-755) antibody.