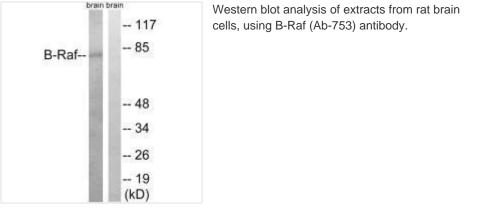

## BRAF (Ab-753) Antibody

| Product Code        | CSB-PA921529                                                                                                                       |
|---------------------|------------------------------------------------------------------------------------------------------------------------------------|
| Storage             | Upon receipt, store at -20°C or -80°C. Avoid repeated freeze.                                                                      |
| Uniprot No.         | P15056                                                                                                                             |
| Immunogen           | Synthesized non-phosphopeptide derived from Human B-Raf around the phosphorylation site of threonine 735 (P-K-T(p)-P-I).           |
| Raised In           | Rabbit                                                                                                                             |
| Species Reactivity  | Human,Mouse                                                                                                                        |
| Specificity         | The antibody detects endogenous levels of total B-Raf protein.                                                                     |
| Tested Applications | ELISA,WB;WB:1:500-1:3000                                                                                                           |
| Form                | Rabbit IgG in phosphate buffered saline (without Mg2+ and Ca2+), pH 7.4, 150mM NaCl, 0.02% sodium azide and 50% glycerol.          |
| Purification Method | The antibody was affinity-purified from rabbit antiserum by affinity-<br>chromatography using epitope-specific immunogen.          |
| Clonality           | Polyclonal                                                                                                                         |
| Alias               | B-RAF; B-RAF proto-oncogene serine/threonine-protein kinase; B-Raf proto-<br>oncogene serine/threonine-protein kinase; BRAF; BRAF1 |
| Product Type        | Polyclonal Antibody                                                                                                                |
| Immunogen Species   | Homo sapiens (Human)                                                                                                               |
| Target Names        | BRAF                                                                                                                               |
| Image               | Western blot analysis of extracts from rat brain                                                                                   |