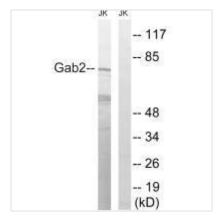

Western blot analysis of extracts from Jurkat cells, treated with TNF (2500U/ml, 30mins), using Gab2 (Ab-623) antibody.