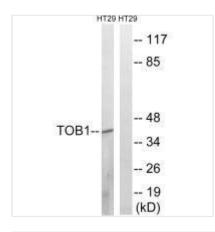

**Image** 

Western blot analysis of extracts from HT-29 cells, treated with serum (20%, 15mins), using TOB1 (Ab-164) antibody.