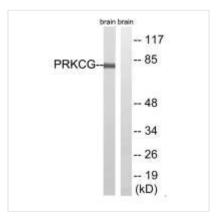

**Image** 

Western blot analysis of extracts from Rat brain cells, using PRKCG(Ab-655) antibody.