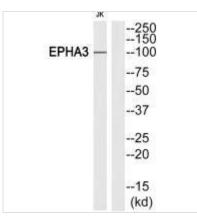

**Image** 

Western blot analysis of extracts from Jurkat cells, using EPHA3 (Ab-602)antibody.