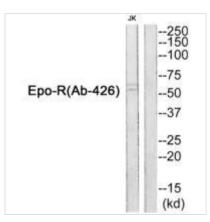

**Image** 

Western blot analysis of extracts from JurKat cells, using Epo-R (Ab-426) antibody.