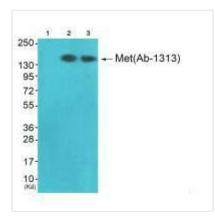

Image

Western blot analysis of extracts from JK cells (Lane 2) and K562 cells (Lane 3), using Met (Ab-1313) antiobdy. The lane on the left is treated with synthesized peptide.

1