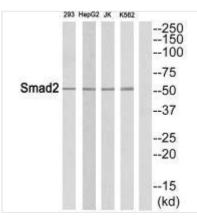

Image

Western blot analysis of extracts from 293 cells, JurKat cells, HepG2 cells and K562 cells, using Smad2 (Ab-465) antibody.

1