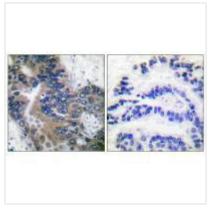

## **CUSABIO TECHNOLOGY LLC**

Immunohistochemical analysis of paraffinembedded human lung carcinoma tissue using APAF-1-ALT antibody.