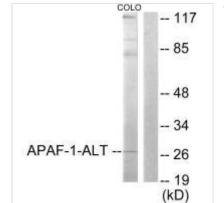

## **APAF1** Antibody

| <b>Product Code</b>        | CSB-PA109273                                                                                                              |
|----------------------------|---------------------------------------------------------------------------------------------------------------------------|
| Storage                    | Upon receipt, store at -20°C or -80°C. Avoid repeated freeze.                                                             |
| Uniprot No.                | O14727-6                                                                                                                  |
| Immunogen                  | Synthesized peptide derived from Human APAF-1-ALT.                                                                        |
| Raised In                  | Rabbit                                                                                                                    |
| <b>Species Reactivity</b>  | Human                                                                                                                     |
| Specificity                | The antibody detects endogenous levels of total APAF-1-ALT protein.                                                       |
| <b>Tested Applications</b> | ELISA,WB,IHC,IF;WB:1:500-1:3000,IHC:1:50-1:200,IF:1:100-1:200                                                             |
| Form                       | Rabbit IgG in phosphate buffered saline (without Mg2+ and Ca2+), pH 7.4, 150mM NaCl, 0.02% sodium azide and 50% glycerol. |
| Purification Method        | The antibody was affinity-purified from rabbit antiserum by affinity-chromatography using epitope-specific immunogen.     |
| Clonality                  | Polyclonal                                                                                                                |
| Alias                      | APAF1-interacting protein; APIP; APIP2; CGI-29 protein; MMRP19                                                            |
| Product Type               | Polyclonal Antibody                                                                                                       |
| Immunogen Species          | Homo sapiens (Human)                                                                                                      |
| Target Names               | APAF1                                                                                                                     |
| Image                      | COLO Western blot analysis of extracts from COL 0205                                                                      |

Western blot analysis of extracts from COLO205, using APAF-1-ALT antibody.