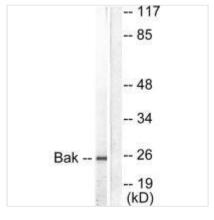

**Image** 

Western blot analysis of extracts from 293 cells, using Bak antibody.