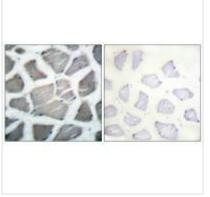

## **CUSABIO TECHNOLOGY LLC**

Immunohistochemical analysis of paraffinembedded human skeletal muscle tissue using Bak antibody.