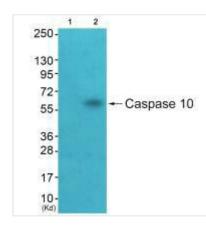

## **CUSABIO TECHNOLOGY LLC**

🕧 Tel: +1-301-363-4651 🛛 🖂 Email: cusabio@cusabio.com 📀 Website: www.cusabio.com 🍵

Western blot analysis of extracts from HeLa cells, using Caspase 10 antibody.

Western blot analysis of extracts from HeLa cells (Lane 2), using Caspase 10 antiobdy. The lane on the left is treated with systhesized peptide.