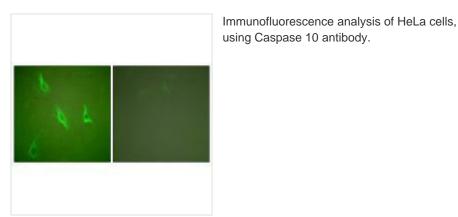

## **CUSABIO TECHNOLOGY LLC**

🕧 Tel: +1-301-363-4651 🛛 🖂 Email: cusabio@cusabio.com 📀 Website: www.cusabio.com 🍵

Western blot analysis of extracts from HeLa cells, using Caspase 10 antibody.

Western blot analysis of extracts from HeLa cells (Lane 2), using Caspase 10 antiobdy. The lane on the left is treated with systhesized peptide.