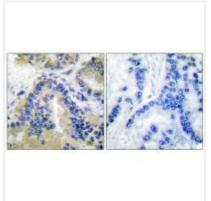

Immunohistochemical analysis of paraffinembedded human lung carcinoma tissue using Caspase 10 antibody.

1