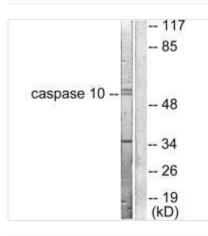

## **CUSABIO TECHNOLOGY LLC**

🕧 Tel: +1-301-363-4651 🛛 🖂 Email: cusabio@cusabio.com 📀 Website: www.cusabio.com 🍵

Western blot analysis of extracts from HeLa cells, using Caspase 10 antibody.

Western blot analysis of extracts from HeLa cells (Lane 2), using Caspase 10 antiobdy. The lane on the left is treated with systhesized peptide.