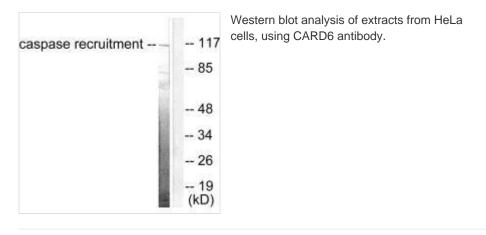

## CARD6 Antibody

| Product Code               | CSB-PA568770                                                                                                                |
|----------------------------|-----------------------------------------------------------------------------------------------------------------------------|
| Storage                    | Upon receipt, store at -20°C or -80°C. Avoid repeated freeze.                                                               |
| Uniprot No.                | Q52LR2                                                                                                                      |
| Immunogen                  | Synthesized peptide derived from Human CARD6.                                                                               |
| Raised In                  | Rabbit                                                                                                                      |
| Species Reactivity         | Human                                                                                                                       |
| Specificity                | The antibody detects endogenous levels of total CARD6 protein.                                                              |
| <b>Tested Applications</b> | ELISA,WB,IHC,IF;WB:1:500-1:3000,IHC:1:50-1:100,IF:1:100-1:500                                                               |
| Form                       | Rabbit IgG in phosphate buffered saline (without Mg2+ and Ca2+), pH 7.4<br>150mM NaCl, 0.02% sodium azide and 50% glycerol. |
| Purification Method        | The antibody was affinity-purified from rabbit antiserum by affinity-<br>chromatography using epitope-specific immunogen.   |
| Clonality                  | Polyclonal                                                                                                                  |
| Alias                      | Caspase recruitment domain-containing protein 6; CARD6;                                                                     |
| Product Type               | Polyclonal Antibody                                                                                                         |
| Immunogen Species          | Homo sapiens (Human)                                                                                                        |
| Target Names               | CARD6                                                                                                                       |
| Image                      | Western blot analysis of extracts from Hella                                                                                |