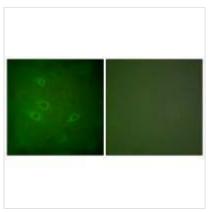

|
| Immunogen Species          | Homo sapiens (Human)                                                                                                        |
| Target Names               | CARD6                                                                                                                       |
| Image                      | Western blot analysis of extracts from Hella                                                                                |



1



## **CUSABIO TECHNOLOGY LLC**

🕧 Tel: +1-301-363-4651 🛛 🖂 Email: cusabio@cusabio.com 🕒 Website: www.cusabio.com 🍙



Immunohistochemical analysis of paraffinembedded human breast carcinoma tissue using CARD6 antibody.



Immunofluorescence analysis of HeLa cells, using CARD6 antibody.