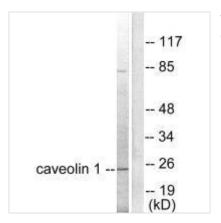

|
| Product Type        | Polyclonal Antibody                                                                                                       |
| Immunogen Species   | Homo sapiens (Human)                                                                                                      |
| Target Names        | CAV1                                                                                                                      |
| Image               | Immunofluorescence analysis of HuyEc cells                                                                                |

Immunofluorescence analysis of HuvEc cells, using Caveolin-1 antibody.



## **CUSABIO TECHNOLOGY LLC**



🕜 Tel: +1-301-363-4651 💮 Email: cusabio@cusabio.com 🌔 Website: www.cusabio.com 🌘







Western blot analysis of extracts from HuvEc cells, using Caveolin-1 antibody.



Western blot analysis of extracts from HuvEc cells (Lane 2), colo cells (Lane 3) and JK cells (Lane 4), using Caveolin-1 antiobdy. The lane on the left is treated with synthesized peptide.