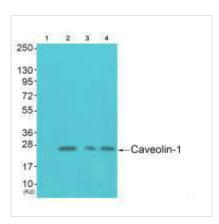

## **CUSABIO TECHNOLOGY LLC**

🕜 Tel: +1-301-363-4651 💮 Email: cusabio@cusabio.com 🌔 Website: www.cusabio.com 🌘

Western blot analysis of extracts from HuvEc cells, using Caveolin-1 antibody.

Western blot analysis of extracts from HuvEc cells (Lane 2), colo cells (Lane 3) and JK cells (Lane 4), using Caveolin-1 antiobdy. The lane on the left is treated with synthesized peptide.