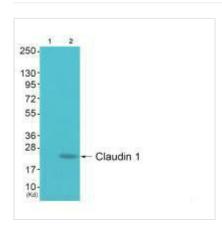

## **CUSABIO TECHNOLOGY LLC**

🕜 Tel: +1-301-363-4651 💮 Email: cusabio@cusabio.com 🕒 Website: www.cusabio.com 🌘

Western blot analysis of extracts from HeLa cells, using Claudin 1 antibody.

Western blot analysis of extracts from 293 cells (Lane 2), using Claudin 1 antiobdy. The lane on the left is treated with synthesized peptide.