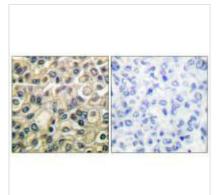

## **CLDN1** Antibody

| <b>Product Code</b>        | CSB-PA442054                                                                                                              |
|----------------------------|---------------------------------------------------------------------------------------------------------------------------|
| Storage                    | Upon receipt, store at -20°C or -80°C. Avoid repeated freeze.                                                             |
| Uniprot No.                | O95832                                                                                                                    |
| Immunogen                  | Synthesized peptide derived from Human Claudin 1.                                                                         |
| Raised In                  | Rabbit                                                                                                                    |
| Species Reactivity         | Human, Mouse, Rat                                                                                                         |
| Specificity                | The antibody detects endogenous levels of total Claudin 1 protein.                                                        |
| <b>Tested Applications</b> | ELISA,WB,IHC;WB:1:500-1:3000,IHC:1:50-1:100                                                                               |
| Form                       | Rabbit IgG in phosphate buffered saline (without Mg2+ and Ca2+), pH 7.4, 150mM NaCl, 0.02% sodium azide and 50% glycerol. |
| Purification Method        | The antibody was affinity-purified from rabbit antiserum by affinity-chromatography using epitope-specific immunogen.     |
| Clonality                  | Polyclonal                                                                                                                |
| Alias                      | CLD1; CLDN1; SEMP1; Senescence-associated epithelial membrane protein;                                                    |
| Product Type               | Polyclonal Antibody                                                                                                       |
| Immunogen Species          | Homo sapiens (Human)                                                                                                      |
| Target Names               | CLDN1                                                                                                                     |
| Image                      | Immunohietochemical analysis of paraffin-                                                                                 |

Immunohistochemical analysis of paraffinembedded human breast carcinoma tissue using Claudin 1 antibody.