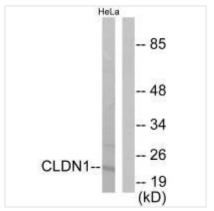

## **CUSABIO TECHNOLOGY LLC**

🕜 Tel: +1-301-363-4651 💮 Email: cusabio@cusabio.com 🕒 Website: www.cusabio.com 🌘

Western blot analysis of extracts from HeLa cells, using Claudin 1 antibody.

Western blot analysis of extracts from 293 cells (Lane 2), using Claudin 1 antiobdy. The lane on the left is treated with synthesized peptide.