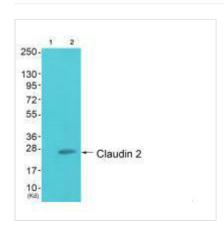

## **CUSABIO TECHNOLOGY LLC**

Western blot analysis of extracts from NIH/3T3 cells, using Claudin 2 antibody.

Western blot analysis of extracts from HuvEc cells (Lane 2), using Claudin 2 antiobdy. The lane on the left is treated with synthesized peptide.