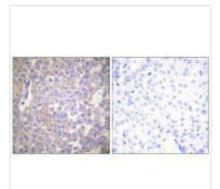

Immunohistochemical analysis of paraffinembedded human breast carcinoma tissue using Claudin 2 antibody.