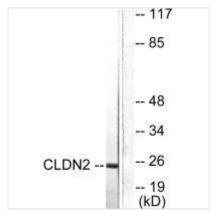

## **CUSABIO TECHNOLOGY LLC**

Western blot analysis of extracts from NIH/3T3 cells, using Claudin 2 antibody.

Western blot analysis of extracts from HuvEc cells (Lane 2), using Claudin 2 antiobdy. The lane on the left is treated with synthesized peptide.