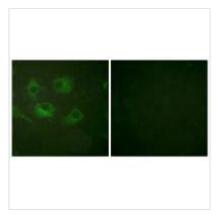

## **CUSABIO TECHNOLOGY LLC**

Immunohistochemical analysis of paraffinembedded human colon carcinoma tissue using Claudin 3 antibody.

Immunofluorescence analysis of HuvEc cells, using Claudin 3 antibody.