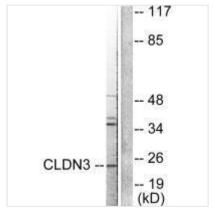

|
| Alias                      | CLD3; CLDN3; CPE-R 2; CPE-receptor 2; Clostridium perfringens enterotoxin receptor 2                                      |
| Product Type               | Polyclonal Antibody                                                                                                       |
| Immunogen Species          | Homo sapiens (Human)                                                                                                      |
| Target Names               | CLDN3                                                                                                                     |
| _                          |                                                                                                                           |





Western blot analysis of extracts from HuvEc cells, using Claudin 3 antibody.



## **CUSABIO TECHNOLOGY LLC**











Immunohistochemical analysis of paraffinembedded human colon carcinoma tissue using Claudin 3 antibody.



Immunofluorescence analysis of HuvEc cells, using Claudin 3 antibody.