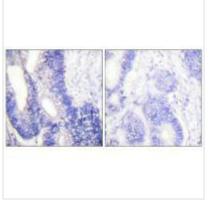

## **CUSABIO TECHNOLOGY LLC**

Immunohistochemical analysis of paraffinembedded human colon carcinoma tissue using Claudin 3 antibody.

Immunofluorescence analysis of HuvEc cells, using Claudin 3 antibody.