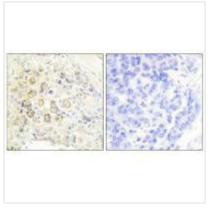

## **CUSABIO TECHNOLOGY LLC**

Immunohistochemistry analysis of paraffinembedded human breast carcinoma tissue using HER3 antibody.