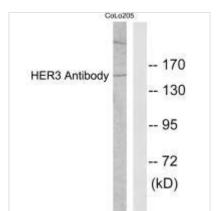

## **ERBB3** Antibody

| <b>Product Code</b>        | CSB-PA259090                                                                                                              |
|----------------------------|---------------------------------------------------------------------------------------------------------------------------|
| Storage                    | Upon receipt, store at -20°C or -80°C. Avoid repeated freeze.                                                             |
| Uniprot No.                | P21860                                                                                                                    |
| Immunogen                  | Synthesized peptide derived from N-terminal of Human HER3.                                                                |
| Raised In                  | Rabbit                                                                                                                    |
| <b>Species Reactivity</b>  | Human                                                                                                                     |
| Specificity                | The antibody detects endogenous levels of total HER3 protein.                                                             |
| <b>Tested Applications</b> | ELISA,WB,IHC;WB:1:500-1:3000,IHC:1:50-1:100                                                                               |
| Form                       | Rabbit IgG in phosphate buffered saline (without Mg2+ and Ca2+), pH 7.4, 150mM NaCl, 0.02% sodium azide and 50% glycerol. |
| Purification Method        | The antibody was affinity-purified from rabbit antiserum by affinity-chromatography using epitope-specific immunogen.     |
| Clonality                  | Polyclonal                                                                                                                |
| Alias                      | c-erbB3; EC 2.7.10.1; ERB3; ERBB3; HER3                                                                                   |
| Product Type               | Polyclonal Antibody                                                                                                       |
| Immunogen Species          | Homo sapiens (Human)                                                                                                      |
| Target Names               | ERBB3                                                                                                                     |
| Image                      | Colo205 Western blot analysis of extracts from COLO205                                                                    |

Western blot analysis of extracts from COLO205 cells, using HER3 antibody.