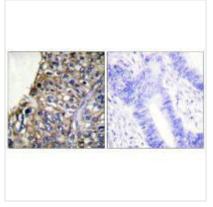

## **CUSABIO TECHNOLOGY LLC**

Immunohistochemical analysis of paraffinembedded human lung carcinoma tissue using Claudin 7 antibody.