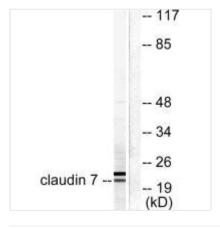

|
| Alias                      | CEPTRL2; CPETRL2; claudin-1; Clostridium perfringens enterotoxin receptor-like 2; claudin 9                               |
| Product Type               | Polyclonal Antibody                                                                                                       |
| Immunogen Species          | Homo sapiens (Human)                                                                                                      |
| Target Names               | CLDN7                                                                                                                     |
| lmaga                      |                                                                                                                           |





Western blot analysis of extracts from 293 cells, using Claudin 7 antibody.



## **CUSABIO TECHNOLOGY LLC**









Immunohistochemical analysis of paraffinembedded human lung carcinoma tissue using Claudin 7 antibody.