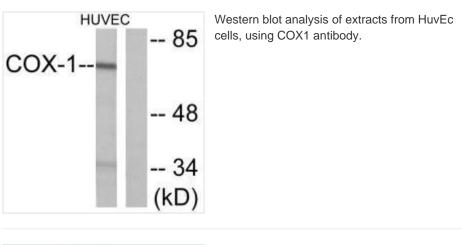

## **CUSABIO TECHNOLOGY LLC**

🕧 Tel: +1-301-363-4651 🛛 🖂 Email: cusabio@cusabio.com 📀 Website: www.cusabio.com 🍵

Western blot analysis of extracts from HuvEc cells (Lane 2), using Cox1 antiobdy. The lane on the left is treated with systhesized peptide.