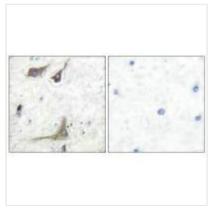

Immunohistochemical analysis of paraffinembedded human brain tissue using COX1 antibody.

1