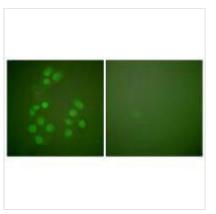

clonal Antibody                                                                                                       |
| Immunogen Species   | Homo sapiens (Human)                                                                                                      |
| Target Names        | CREBBP                                                                                                                    |
|                     |                                                                                                                           |

Image



1



## **CUSABIO TECHNOLOGY LLC**

🕜 Tel: +1-301-363-4651 🛛 🖂 Email: cusabio@cusabio.com 🙆 Website: www.cusabio.com 🧉



Immunohistochemical analysis of paraffinembedded human breast carcinoma tissue using CREB-BP antibody.



Immunofluorescence analysis of A549 cells, using CREB-BP antibody.