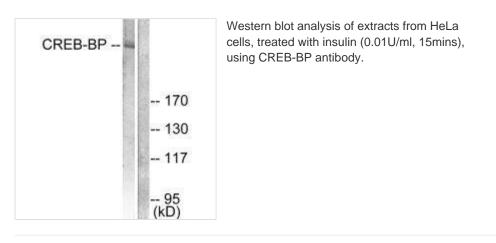

|
| Alias               | CREB-binding protein; CBP CBP/MOZ FUSION GENE;                                                                            |
| Product Type        | Polyclonal Antibody                                                                                                       |
| Immunogen Species   | Homo sapiens (Human)                                                                                                      |
| Target Names        | CREBBP                                                                                                                    |
|                     |                                                                                                                           |

Image



1



## **CUSABIO TECHNOLOGY LLC**

🕜 Tel: +1-301-363-4651 🛛 🖂 Email: cusabio@cusabio.com 🙆 Website: www.cusabio.com 🧉



Immunohistochemical analysis of paraffinembedded human breast carcinoma tissue using CREB-BP antibody.



Immunofluorescence analysis of A549 cells, using CREB-BP antibody.