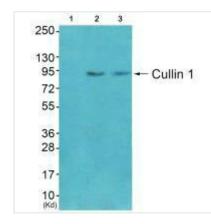

Western blot analysis of extracts from HeLa cells, using Cullin 1 antibody.

Western blot analysis of extracts from CoLo cells (Lane 2) and 3T3 cells (Lane 3), using Cullin 1 antiobdy. The lane on the left is treated with systhesized peptide.