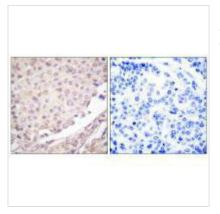

Immunohistochemical analysis of paraffinembedded human lung carcinoma tissue using Cullin 1 antibody.

1