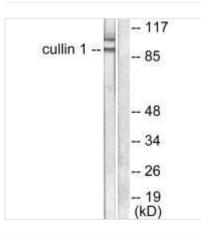

Western blot analysis of extracts from HeLa cells, using Cullin 1 antibody.

Western blot analysis of extracts from CoLo cells (Lane 2) and 3T3 cells (Lane 3), using Cullin 1 antiobdy. The lane on the left is treated with systhesized peptide.