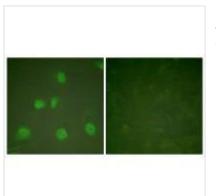

## **CUSABIO TECHNOLOGY LLC**

🕧 Tel: +1-301-363-4651 🛛 🖂 Email: cusabio@cusabio.com 🕒 Website: www.cusabio.com 🧉

Immunofluorescence analysis of HeLa cells, treated with PMA (125ng/ml, 30mins), using Cullin 1 antibody.