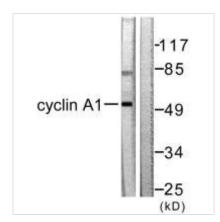

## **CCNA1** Antibody

| <b>Product Code</b> | CSB-PA068470                                                                                                              |
|---------------------|---------------------------------------------------------------------------------------------------------------------------|
| Storage             | Upon receipt, store at -20°C or -80°C. Avoid repeated freeze.                                                             |
| Uniprot No.         | P78396                                                                                                                    |
| Immunogen           | Synthesized peptide derived from Human Cyclin A1.                                                                         |
| Raised In           | Rabbit                                                                                                                    |
| Species Reactivity  | Human, Mouse                                                                                                              |
| Specificity         | The antibody detects endogenous levels of total Cyclin A1 protein.                                                        |
| Tested Applications | ELISA,WB,IHC;WB:1:500-1:3000,IHC:1:50-1:100                                                                               |
| Form                | Rabbit IgG in phosphate buffered saline (without Mg2+ and Ca2+), pH 7.4, 150mM NaCl, 0.02% sodium azide and 50% glycerol. |
| Purification Method | The antibody was affinity-purified from rabbit antiserum by affinity-chromatography using epitope-specific immunogen.     |
| Clonality           | Polyclonal                                                                                                                |
| Alias               | Cyclin A1;                                                                                                                |
| Product Type        | Polyclonal Antibody                                                                                                       |
| Immunogen Species   | Homo sapiens (Human)                                                                                                      |
| Target Names        | CCNA1                                                                                                                     |
| Image               | Western blot analysis of extracts from SKOV3                                                                              |

Western blot analysis of extracts from SKOV3 cells, using Cyclin A1 antibody.