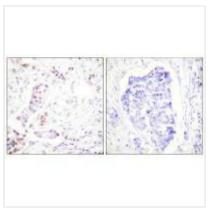

## **CUSABIO TECHNOLOGY LLC**

Immunohistochemical analysis of paraffinembedded human breast carcinoma tissue using Cyclin A1 antibody.