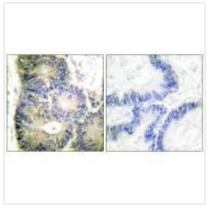

## **CUSABIO TECHNOLOGY LLC**

Immunohistochemical analysis of paraffinembedded human colon carcinoma tissue, using Cytochrome c antibody.