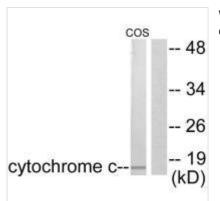

## CYCS Antibody

| <b>Product Code</b> | CSB-PA226125                                                                                                              |
|---------------------|---------------------------------------------------------------------------------------------------------------------------|
| Storage             | Upon receipt, store at -20°C or -80°C. Avoid repeated freeze.                                                             |
| Uniprot No.         | P99999                                                                                                                    |
| Immunogen           | Synthesized peptide derived from Human Cytochrome c.                                                                      |
| Raised In           | Rabbit                                                                                                                    |
| Species Reactivity  | Human,Mouse,Rat                                                                                                           |
| Specificity         | The antibody detects endogenous levels of total Cytochrome c protein.                                                     |
| Tested Applications | ELISA,WB,IHC;WB:1:500-1:3000,IHC:1:50-1:100                                                                               |
| Form                | Rabbit IgG in phosphate buffered saline (without Mg2+ and Ca2+), pH 7.4, 150mM NaCl, 0.02% sodium azide and 50% glycerol. |
| Purification Method | The antibody was affinity-purified from rabbit antiserum by affinity-chromatography using epitope-specific immunogen.     |
| Clonality           | Polyclonal                                                                                                                |
| Alias               | CYCS; CYC;                                                                                                                |
| Product Type        | Polyclonal Antibody                                                                                                       |
| Immunogen Species   | Homo sapiens (Human)                                                                                                      |
| Target Names        | CYCS                                                                                                                      |
| Image               | Western blot analysis of extracts from COS7                                                                               |

Western blot analysis of extracts from COS7 cells, using Cytochrome c antibody.