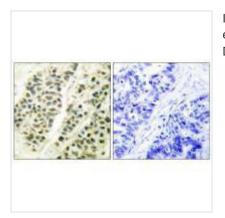

## **CUSABIO TECHNOLOGY LLC**

🕜 Tel: +1-301-363-4651 🛛 🖂 Email: cusabio@cusabio.com 🥥 Website: www.cusabio.com 🧉

Immunohistochemical analysis of paraffinembedded human breast carcinoma tissue using DNA Polymerase  $\beta$  antibody.