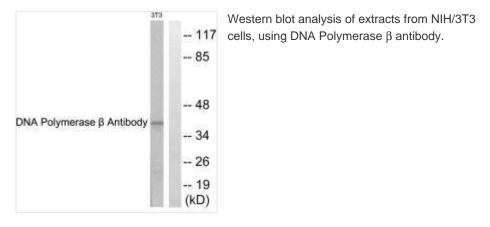

## **POLB** Antibody

| Product Code               | CSB-PA910465                                                                                                              |
|----------------------------|---------------------------------------------------------------------------------------------------------------------------|
| Storage                    | Upon receipt, store at -20°C or -80°C. Avoid repeated freeze.                                                             |
| Uniprot No.                | P06746                                                                                                                    |
| Immunogen                  | Synthesized peptide derived from Human DNA Polymerase $\beta$ .                                                           |
| Raised In                  | Rabbit                                                                                                                    |
| Species Reactivity         | Human,Mouse,Rat                                                                                                           |
| Specificity                | The antibody detects endogenous levels of total DNA Polymerase $\beta$ protein.                                           |
| <b>Tested Applications</b> | ELISA,WB,IHC;WB:1:500-1:3000,IHC:1:50-1:100                                                                               |
| Form                       | Rabbit IgG in phosphate buffered saline (without Mg2+ and Ca2+), pH 7.4, 150mM NaCl, 0.02% sodium azide and 50% glycerol. |
| Purification Method        | The antibody was affinity-purified from rabbit antiserum by affinity-<br>chromatography using epitope-specific immunogen. |
| Clonality                  | Polyclonal                                                                                                                |
| Alias                      | DNA polymerase beta; EC 2.7.7.7; EC 4.2.99;                                                                               |
| Product Type               | Polyclonal Antibody                                                                                                       |
| Immunogen Species          | Homo sapiens (Human)                                                                                                      |
| Target Names               | POLB                                                                                                                      |
| Image                      | Western blot analysis of extracts from NIH/3T3                                                                            |