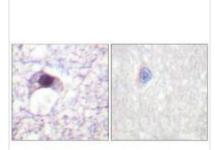

Immunohistochemical analysis of paraffinembedded human brain tissue using E2F6 antibody.