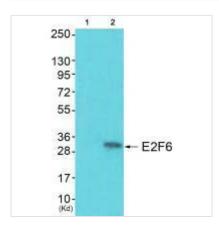

## **CUSABIO TECHNOLOGY LLC**

Western blot analysis of extracts from HepG2 cells, using E2F6 antibody.

Western blot analysis of extracts from colo cells (Lane 2), using E2F6 antiobdy. The lane on the left is treated with synthesized peptide.