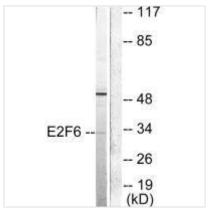

## **CUSABIO TECHNOLOGY LLC**

Western blot analysis of extracts from HepG2 cells, using E2F6 antibody.

Western blot analysis of extracts from colo cells (Lane 2), using E2F6 antiobdy. The lane on the left is treated with synthesized peptide.