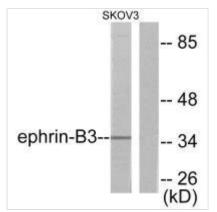

|
| Alias               | EFL6; EPLG8; LERK8; Ephrin B3; LIGAND OF EPH-RELATED KINASE 8                                                             |
| Product Type        | Polyclonal Antibody                                                                                                       |
| Immunogen Species   | Homo sapiens (Human)                                                                                                      |
| Target Names        | EFNB3                                                                                                                     |
| _                   |                                                                                                                           |



Western blot analysis of extracts from SKOV3 cells, using Ephrin-B3 antibody.



## **CUSABIO TECHNOLOGY LLC**









Immunohistochemical analysis of paraffinembedded human brain tissue using Ephrin-B3 antibody.