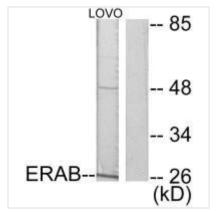

## **CUSABIO TECHNOLOGY LLC**

🕜 Tel: +1-301-363-4651 💮 Email: cusabio@cusabio.com 🌔 Website: www.cusabio.com 🌘

Western blot analysis of extracts from LOVO cells, using ERAB antibody.

Western blot analysis of extracts from A549 cells (Lane 2) and HeLa cells (Lane 3), using ERAB antiobdy. The lane on the left is treated with systhesized peptide.