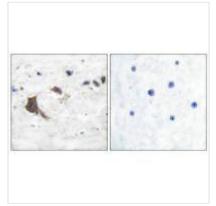

**Image** 

Immunohistochemical analysis of paraffinembedded human brain tissue using ERAB antibody.