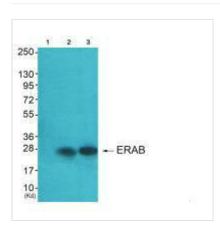

## **CUSABIO TECHNOLOGY LLC**

🕜 Tel: +1-301-363-4651 💮 Email: cusabio@cusabio.com 🌔 Website: www.cusabio.com 🌘

Western blot analysis of extracts from LOVO cells, using ERAB antibody.

Western blot analysis of extracts from A549 cells (Lane 2) and HeLa cells (Lane 3), using ERAB antiobdy. The lane on the left is treated with systhesized peptide.