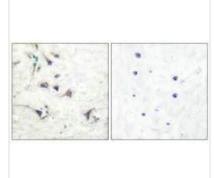

**Image** 

Immunohistochemical analysis of paraffinembedded human brain tissue using Ezrin antibody.