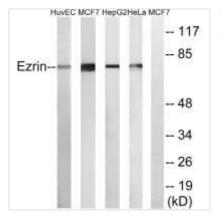

## **CUSABIO TECHNOLOGY LLC**

Western blot analysis of extracts from NIH/3T3 cells, using Ezrin antibody.

Western blot analysis of extracts from cos-7 cells (Lane 2) and 3T3 cells (Lane 3), using Ezrin antiobdy. The lane on the left is treated with synthesized peptide.