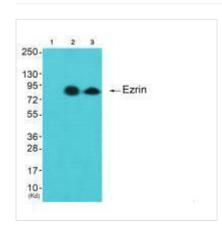

## **CUSABIO TECHNOLOGY LLC**

Western blot analysis of extracts from NIH/3T3 cells, using Ezrin antibody.

Western blot analysis of extracts from cos-7 cells (Lane 2) and 3T3 cells (Lane 3), using Ezrin antiobdy. The lane on the left is treated with synthesized peptide.